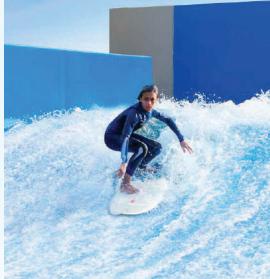

#### WATERSPORTS

- Swimming
- Kayaking
- Surfing
- Snorkeling
- Jet Ski
- Water trampoline
- Paddle Surfing

- Wave riding
- Swimming
- Wave pool
- Water Park
- Water playground
- Gondola rides