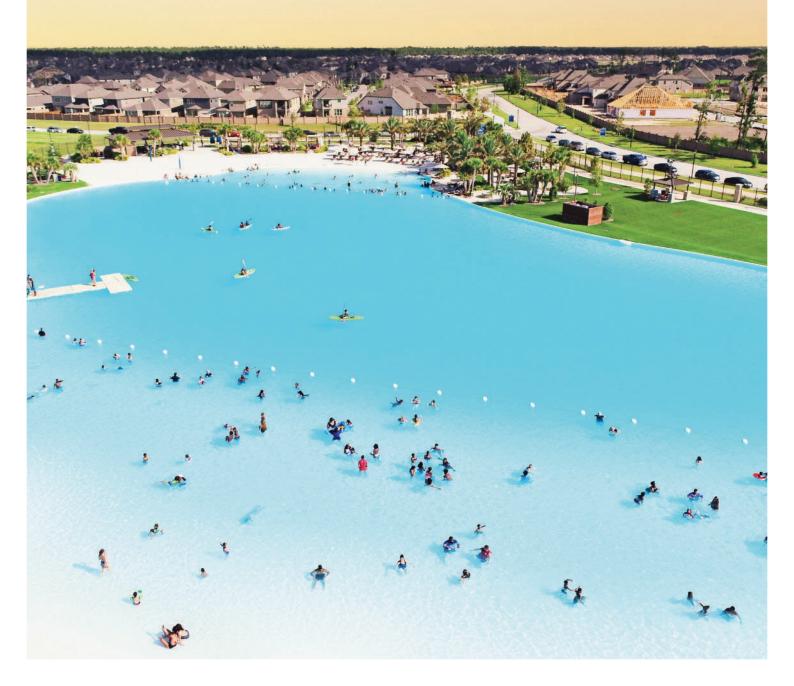

#### WATERSPORTS

- Swimming
- Kayaking
- Surfing
- Snorkeling
- Jet Ski
- Water trampoline
- Paddle Surfing

- Wave riding
- Swimming
- Wave pool
- Water Park
- Water playground
- Gondola rides

#### **BEACH ACTIVITIES**

- Aqua Yoga
- Beach volleyball
- Cycling track
- Jogging park