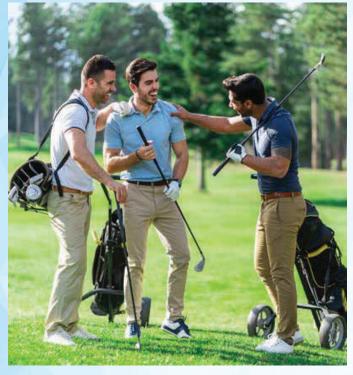

#### **GOLF COURSE**

You can attract golfers and make the Lagoons their favorite spot by constructing a high-end golf course adjacent to the Lagoon.