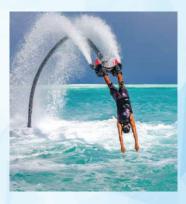

#### WATERSPORTS

- Swimming
- Kayaking
- Surfing
- Snorkeling
- Jet Ski
- Water trampoline
- Paddle Surfing

- Wave riding
- Swimming
- Wave pool
- Water Park
- Water playground
- Gondola rides