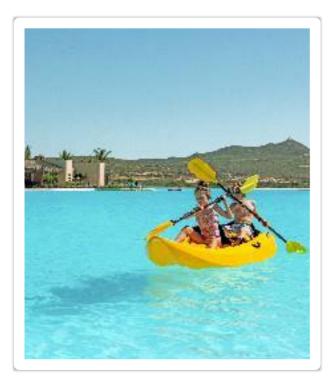

## DEPTH

Lagoons have an average depth of 4 feet, depending on their intended use. Shallow lagoons are often designed for leisure activities such as swimming, sunbathing, and water games. Deeper lagoons may accommodate activities like kayaking, paddle boarding, and even scuba diving.