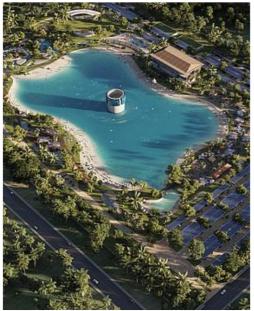

# SHAPE

The lagoons can be given shape in various forms to suit the overall aesthetic and design of the surrounding area. The shape can be rectangular, oval, kidney-shaped, irregular, or even customized to mimic natural lagoons.

## SIZE

The lagoons can be designed for small to large-scale developments. Small lagoons can cover just a few thousand square meters and are typically found within residential complexes or smaller recreational areas. In contrast, larger lagoons can span several hectares or even more. They are often incorporated as major attractions in resort destinations, offering ample space for various water activities and creating an expansive, beach-like atmosphere. They are also often found in large township projects.