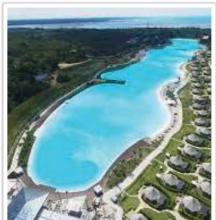

### Know More about Lagoons

The size, shape, and depth of lagoons can vary depending on their design and purpose.

## DEPTH

Lagoons have an average depth of 4 feet, depending on their intended use. Shallow lagoons are often designed for leisure activities such as swimming, sunbathing, and water games. Deeper lagoons may accommodate activities like kayaking, paddle boarding, and even scuba diving.

# SHAPE

The lagoons can be given shape in various forms to suit the overall aesthetic and design of the surrounding area. The shape can be rectangular, oval, kidney-shaped, irregular, or even customized to mimic natural lagoons.

## SIZE

The lagoons can be designed for small to large-scale developments. Small lagoons can cover just a few thousand square meters and are typically found within residential complexes or smaller recreational areas. In contrast, larger lagoons can span several hectares or even more. They are often incorporated as major attractions in resort destinations, offering ample space for various water activities and creating an expansive, beach-like atmosphere. They are also often found in large township projects.