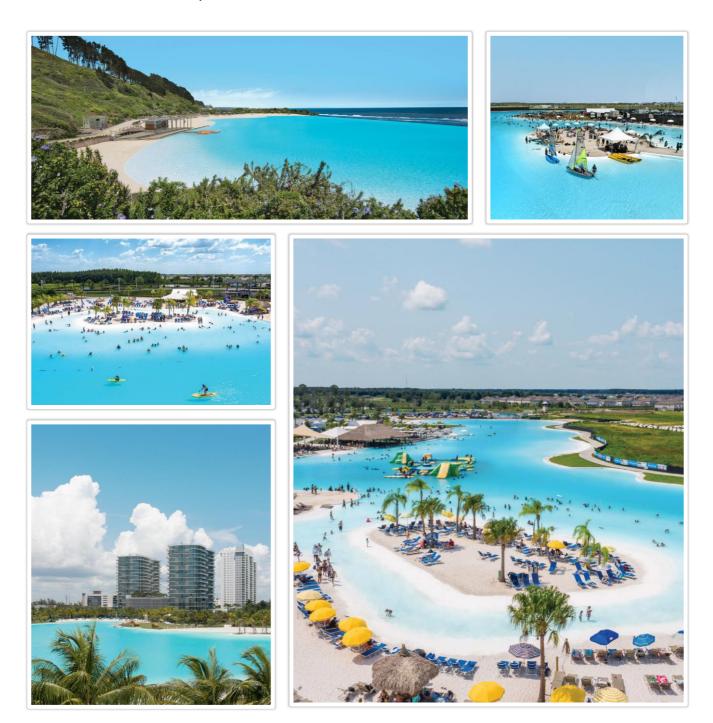

## DEPTH

Lagoons have an average depth of 4 feet, depending on their intended use. Shallow lagoons are often designed for leisure activities such as swimming, sunbathing, and water games. Deeper lagoons may accommodate activities like kayaking, paddle boarding, and even scuba diving.

# SHAPE

The lagoons can be given shape in various forms to suit the overall aesthetic and design of the surrounding area. The shape can be rectangular, oval, kidney-shaped, irregular, or even customized to mimic natural lagoons.

## SIZE

The lagoons can be designed for small to large-scale developments. Small lagoons can cover just a few thousand square meters and are typically found within residential complexes or smaller recreational areas. In contrast, larger lagoons can span several hectares or even more. They are often incorporated as major attractions in resort destinations, offering ample space for various water activities and creating an expansive, beach-like atmosphere. They are also often found in large township projects.