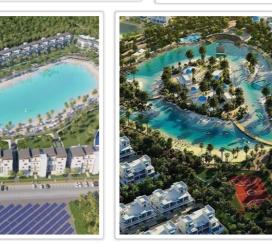

## SIZE

The lagoons can be designed for small to large-scale developments. Small lagoons can cover just a few thousand square meters and are typically found within residential complexes or smaller recreational areas. In contrast, larger lagoons can span several hectares or even more. They are often incorporated as major attractions in resort destinations, offering ample space for various water activities and creating an expansive, beach-like atmosphere. They are also often found in large township projects.

#### Many factors determine the size, shape, and depth of a Lagoon.

These factors include: - •

- Intended purpose
- Available land area
- Environmental considerations
- Vision of the developers

The ultimate goal is to create a visually stunning and enjoyable water feature that enhances the overall experience for visitors and residents alike.