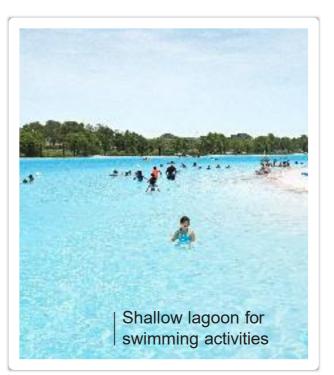

## DEPTH

Lagoons have an average depth of 4 feet, depending on their intended use. Shallow lagoons are often designed for leisure activities such as swimming, sunbathing, and water games. Deeper lagoons may accommodate activities like kayaking, paddle boarding, and even scuba diving.