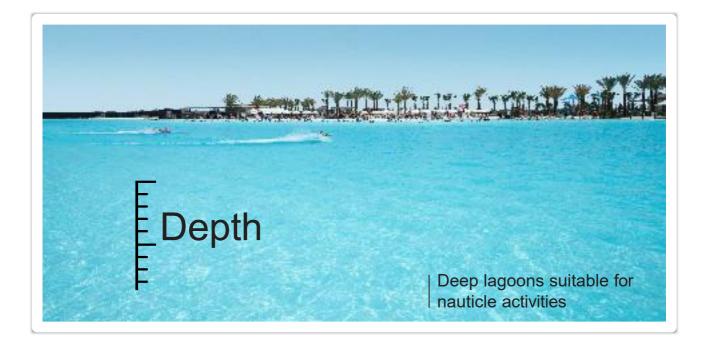

## DEPTH

Lagoons have an average depth of 4 feet, depending on their intended use. Shallow lagoons are often designed for leisure activities such as swimming, sunbathing, and water games. Deeper lagoons may accommodate activities like kayaking, paddle boarding, and even scuba diving.