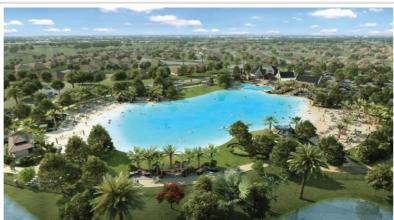

### Know More about Lagoons

The size, shape, and depth of lagoons can vary depending on their design and purpose.

# SHAPE

The lagoons can be given shape in various forms to suit the overall aesthetic and design of the surrounding area. The shape can be rectangular, oval, kidney-shaped, irregular, or even customized to mimic natural lagoons.

## SIZE

The lagoons can be designed for small to large-scale developments. Small lagoons can cover just a few thousand square meters and are typically found within residential complexes or smaller recreational areas. In contrast, larger lagoons can span several hectares or even more. They are often incorporated as major attractions in resort destinations, offering ample space for various water activities and creating an expansive, beach-like atmosphere. They are also often found in large township projects.