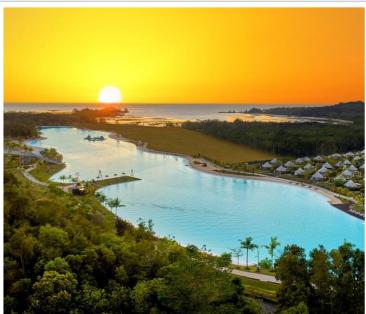

# SHAPE

The lagoons can be given shape in various forms to suit the overall aesthetic and design of the surrounding area. The shape can be rectangular, oval, kidney-shaped, irregular, or even customized to mimic natural lagoons.

## SIZE

The lagoons can be designed for small to large-scale developments. Small lagoons can cover just a few thousand square meters and are typically found within residential complexes or smaller recreational areas. In contrast, larger lagoons can span several hectares or even more. They are often incorporated as major attractions in resort destinations, offering ample space for various water activities and creating an expansive, beach-like atmosphere. They are also often found in large township projects.