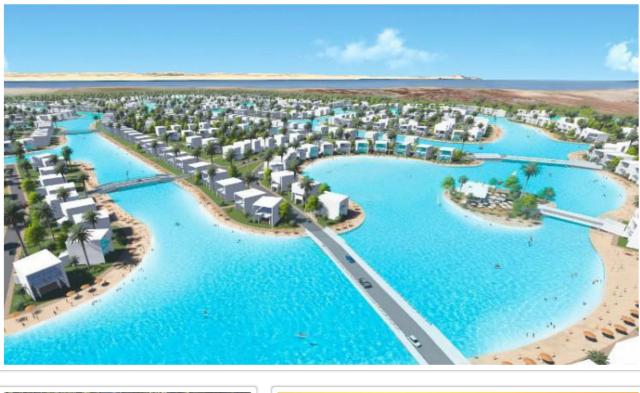

# SHAPE

The lagoons can be given shape in various forms to suit the overall aesthetic and design of the surrounding area. The shape can be rectangular, oval, kidney-shaped, irregular, or even customized to mimic natural lagoons.

## SIZE

The lagoons can be designed for small to large-scale developments. Small lagoons can cover just a few thousand square meters and are typically found within residential complexes or smaller recreational areas. In contrast, larger lagoons can span several hectares or even more. They are often incorporated as major attractions in resort destinations, offering ample space for various water activities and creating an expansive, beach-like atmosphere. They are also often found in large township projects.

#### Many factors determine the size, shape, and depth of a Lagoon.

These factors include: - •

- Intended purpose
- Available land area
- Environmental considerations
- Vision of the developers

The ultimate goal is to create a visually stunning and enjoyable water feature that enhances the overall experience for visitors and residents alike.